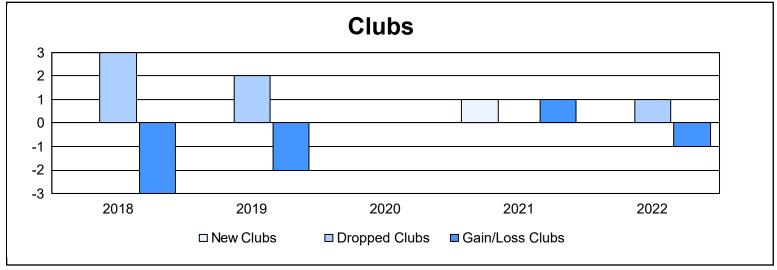

District 19 D

As of June 2022 Cumulative

| Year      | New<br>Clubs | Dropped<br>Clubs | Gain/<br>Loss<br>Clubs | New<br>Members | Charter<br>Members | Reinstate<br>Members | Transfer<br>Members | Total<br>Member<br>Added | Total<br>Members<br>Dropped | Gain/<br>Loss<br>Members |
|-----------|--------------|------------------|------------------------|----------------|--------------------|----------------------|---------------------|--------------------------|-----------------------------|--------------------------|
| 2017-2018 | 0            | 3                | -3                     | 118            | 0                  | 5                    | 14                  | 137                      | 249                         | -112                     |
| 2018-2019 | 0            | 2                | -2                     | 99             | 1                  | 7                    | 2                   | 109                      | 180                         | -71                      |
| 2019-2020 | 0            | 0                | 0                      | 96             | 0                  | 8                    | 11                  | 115                      | 156                         | -41                      |
| 2020-2021 | 1            | 0                | 1                      | 55             | 17                 | 11                   | 9                   | 92                       | 159                         | -67                      |
| 2021-2022 | 0            | 1                | -1                     | 99             | 2                  | 4                    | 11                  | 116                      | 153                         | -37                      |
| Average   | 0            | 1                | -1                     | 93             | 4                  | 7                    | 9                   | 114                      | 179                         | -66                      |